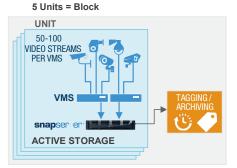

#### Simplified, integrated, automated

**High Performance video streams** 

Data life cycle

Independent of the type of camera used

avigiton'

Flexible, modular architecture for scaling performance and capacity

Working Configurations For each unit and block

Scripts Large scale auto-installation

APIs Integration to move & vault

Racking, power, cooling budgets, management and maintenance

Flexible, modular architecture for scaling performance and capacity