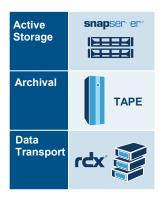

#### Simplified, integrated, automated

**High Performance video streams** 

Data life cycle

Independent of the type of camera used

avigiton'

Flexible, modular architecture for scaling performance and capacity

## Scalable Enterprise Solution

Flexible, modular architecture for scaling performance and capacity

- High availability with redundancy and backup integration
- Modular architecture allows for a distributed enterprise
- Offsite replication tools offered at no additional cost
- Protects against natural disaster, accidental deletion and theft

Flexible, modular architecture for scaling performance and capacity