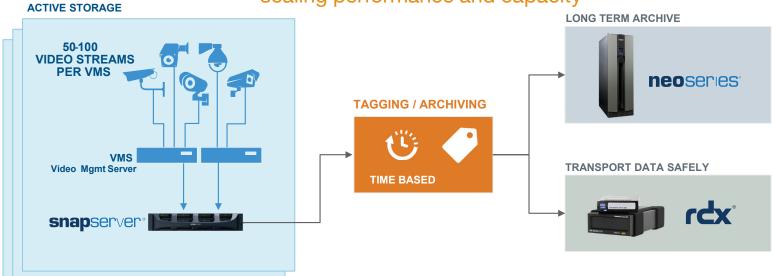

#### Simplified, integrated, automated

**High Performance video streams** 

Data life cycle

Independent of the type of camera used

avigiton'

Flexible, modular architecture for scaling performance and capacity

## Scalable Enterprise Solution

Flexible, modular architecture for scaling performance and capacity

- High availability with redundancy and backup integration
- Modular architecture allows for a distributed enterprise
- Offsite replication tools offered at no additional cost
- Protects against natural disaster, accidental deletion and theft

Flexible, modular architecture for scaling performance and capacity

Working Configurations For each unit and block

Scripts Large scale auto-installation

APIs Integration to move & vault

Racking, power, cooling budgets, management and maintenance